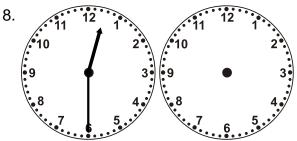

## **Time**

Draw the clock hands to show the passage of time.

What time will it be in 4 hours 30 minutes?

What time will it be in 3 hours 0 minutes?

What time will it be in 4 hours 30 minutes?

What time will it be in 4 hours 30 minutes?

What time will it be in 3 hours 0 minutes?

What time will it be in 2 hours 30 minutes?

What time will it be in 3 hours 30 minutes?

What time will it be in 2 hours 0 minutes?

Name: Date: