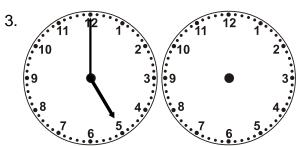

## **Time**

Draw the clock hands to show the passage of time.

What time will it be in 4 hours 30 minutes?

What time will it be in 3 hours 0 minutes?

What time will it be in 4 hours 30 minutes?

What time will it be in 4 hours 30 minutes?

What time will it be in 3 hours 0 minutes?

What time will it be in 2 hours 30 minutes?

What time will it be in 3 hours 30 minutes?

What time will it be in 2 hours 0 minutes?

Name: Date: