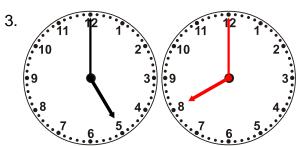

## Time

Draw the clock hands to show the passage of time.

What time will it be in 4 hours 30 minutes?

What time will it be in 3 hours 0 minutes?

What time will it be in 4 hours 30 minutes?

What time will it be in 4 hours 30 minutes?

What time will it be in 3 hours 0 minutes?

What time will it be in 2 hours 30 minutes?

What time will it be in 3 hours 30 minutes?

What time will it be in 2 hours 0 minutes?