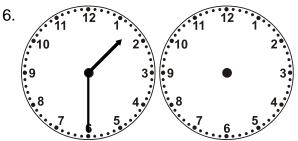

## **Time**

Draw the clock hands to show the passage of time.

What time will it be in 4 hours 30 minutes?

What time will it be in 3 hours 0 minutes?

What time will it be in 4 hours 30 minutes?

What time will it be in 4 hours 30 minutes?

What time will it be in 3 hours 0 minutes?

What time will it be in 2 hours 30 minutes?

What time will it be in 3 hours 30 minutes?

What time will it be in 2 hours 0 minutes?

Name: Date: