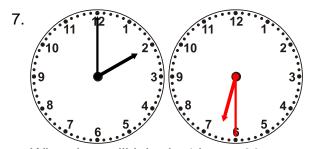

## Time

Draw the clock hands to show the passage of time.

What time will it be in 4 hours 30 minutes?

What time will it be in 3 hours 0 minutes?

What time will it be in 4 hours 30 minutes?

What time will it be in 4 hours 30 minutes?

What time will it be in 3 hours 0 minutes?

What time will it be in 2 hours 30 minutes?

What time will it be in 3 hours 30 minutes?

What time will it be in 2 hours 0 minutes?