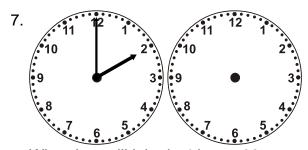

## **Time**

Draw the clock hands to show the passage of time.

What time will it be in 4 hours 30 minutes?

What time will it be in 3 hours 0 minutes?

What time will it be in 4 hours 30 minutes?

What time will it be in 4 hours 30 minutes?

What time will it be in 3 hours 0 minutes?

What time will it be in 2 hours 30 minutes?

What time will it be in 3 hours 30 minutes?

What time will it be in 2 hours 0 minutes?

Name: Date: