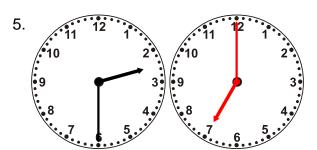

## **Time**

Draw the clock hands to show the passage of time.

What time will it be in 4 hours 30 minutes?

What time will it be in 3 hours 0 minutes?

What time will it be in 4 hours 30 minutes?

What time will it be in 4 hours 30 minutes?

What time will it be in 3 hours 0 minutes?

What time will it be in 2 hours 30 minutes?

What time will it be in 3 hours 30 minutes?

What time will it be in 2 hours 0 minutes?

Name: Date: