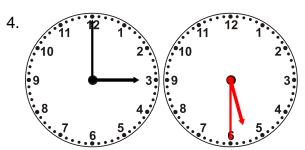

## **Time**

Draw the clock hands to show the passage of time.

What time will it be in 4 hours 30 minutes?

What time will it be in 3 hours 0 minutes?

What time will it be in 4 hours 30 minutes?

What time will it be in 4 hours 30 minutes?

What time will it be in 3 hours 0 minutes?

What time will it be in 2 hours 30 minutes?

What time will it be in 3 hours 30 minutes?

What time will it be in 2 hours 0 minutes?

Name: Date: