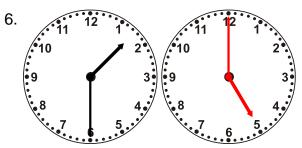

## **Time**

Draw the clock hands to show the passage of time.

What time will it be in 4 hours 30 minutes?

What time will it be in 3 hours 0 minutes?

What time will it be in 4 hours 30 minutes?

What time will it be in 4 hours 30 minutes?

What time will it be in 3 hours 0 minutes?

What time will it be in 2 hours 30 minutes?

What time will it be in 3 hours 30 minutes?

What time will it be in 2 hours 0 minutes?

Name: Date: