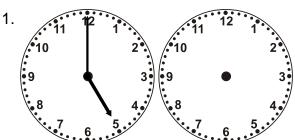

## **Time**

Draw the clock hands to show the passage of time.

What time will it be in 4 hours 30 minutes?

What time will it be in 3 hours 0 minutes?

What time will it be in 4 hours 30 minutes?

What time will it be in 4 hours 30 minutes?

What time will it be in 3 hours 0 minutes?

What time will it be in 2 hours 30 minutes?

What time will it be in 3 hours 30 minutes?

What time will it be in 2 hours 0 minutes?

Name: Date: