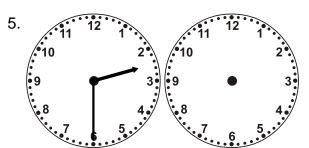

## **Time**

Draw the clock hands to show the passage of time.

What time will it be in 4 hours 30 minutes?

What time will it be in 3 hours 0 minutes?

What time will it be in 4 hours 30 minutes?

What time will it be in 4 hours 30 minutes?

What time will it be in 3 hours 0 minutes?

What time will it be in 2 hours 30 minutes?

What time will it be in 3 hours 30 minutes?

What time will it be in 2 hours 0 minutes?

Name: Date: