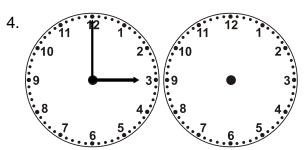

## **Time**

Draw the clock hands to show the passage of time.

What time will it be in 4 hours 30 minutes?

What time will it be in 3 hours 0 minutes?

What time will it be in 4 hours 30 minutes?

What time will it be in 4 hours 30 minutes?

What time will it be in 3 hours 0 minutes?

What time will it be in 2 hours 30 minutes?

What time will it be in 3 hours 30 minutes?

What time will it be in 2 hours 0 minutes?

Name: Date: