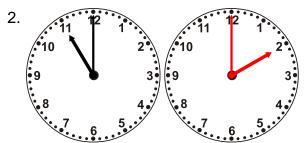

## **Time**

Draw the clock hands to show the passage of time.

What time will it be in 4 hours 30 minutes?

What time will it be in 3 hours 0 minutes?

What time will it be in 4 hours 30 minutes?

What time will it be in 4 hours 30 minutes?

What time will it be in 3 hours 0 minutes?

What time will it be in 2 hours 30 minutes?

What time will it be in 3 hours 30 minutes?

What time will it be in 2 hours 0 minutes?

Name: Date: