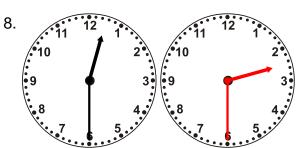

## **Time**

Draw the clock hands to show the passage of time.

What time will it be in 4 hours 30 minutes?

What time will it be in 3 hours 0 minutes?

What time will it be in 4 hours 30 minutes?

What time will it be in 4 hours 30 minutes?

What time will it be in 3 hours 0 minutes?

What time will it be in 2 hours 30 minutes?

What time will it be in 3 hours 30 minutes?

What time will it be in 2 hours 0 minutes?

Name: Date: