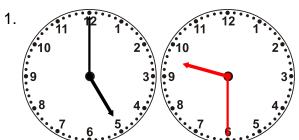

## **Time**

Draw the clock hands to show the passage of time.

What time will it be in 4 hours 30 minutes?

What time will it be in 3 hours 0 minutes?

What time will it be in 4 hours 30 minutes?

What time will it be in 4 hours 30 minutes?

What time will it be in 3 hours 0 minutes?

What time will it be in 2 hours 30 minutes?

What time will it be in 3 hours 30 minutes?

What time will it be in 2 hours 0 minutes?

Name: Date: