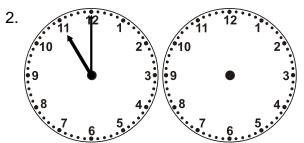

## **Time**

Draw the clock hands to show the passage of time.

What time will it be in 4 hours 30 minutes?

What time will it be in 3 hours 0 minutes?

What time will it be in 4 hours 30 minutes?

What time will it be in 4 hours 30 minutes?

What time will it be in 3 hours 0 minutes?

What time will it be in 2 hours 30 minutes?

What time will it be in 3 hours 30 minutes?

What time will it be in 2 hours 0 minutes?

Name: Date: